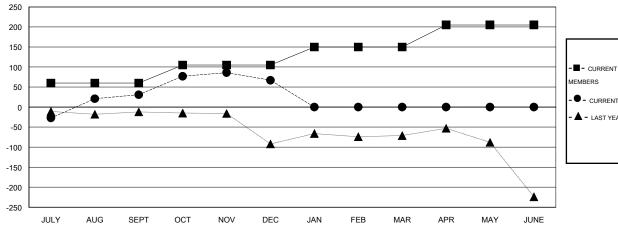

#### GOALS AND ACTUAL MEMBERS CUMULATIVE

| -■- CURRENT YEAR GOALS FOR NEW    |
|-----------------------------------|
| MEMBERS                           |
| - ● - CURRENT YEAR ACTUAL MEMBERS |
| - A - LAST YEAR ACTUAL MEMBERS    |
|                                   |
|                                   |